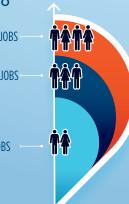

## RECREATIONAL BOATING INDUSTRY SALES IN FL-10

| Boat Building<br>Motor / Engine Mfgr.<br>Accessory / Supplies Mfgr.<br><b>TOTAL MFGR. SALES</b> | MILLIONS<br>\$202.8<br>\$35.3<br>\$29.3<br>\$267.4 |    |    |
|-------------------------------------------------------------------------------------------------|----------------------------------------------------|----|----|
| Dealers / Wholesalers<br>Boat Services<br>TOTAL RETAIL & SERVICES SALES                         | \$78.4<br>\$86.3<br>> <b>\$164.7</b>               |    |    |
| <ul> <li>BOAT BUILDING</li> <li>MOTOR/ENG. MFGR.</li> <li>ACC./SUPPLIES MFGR.</li> </ul>        |                                                    | 50 | 10 |